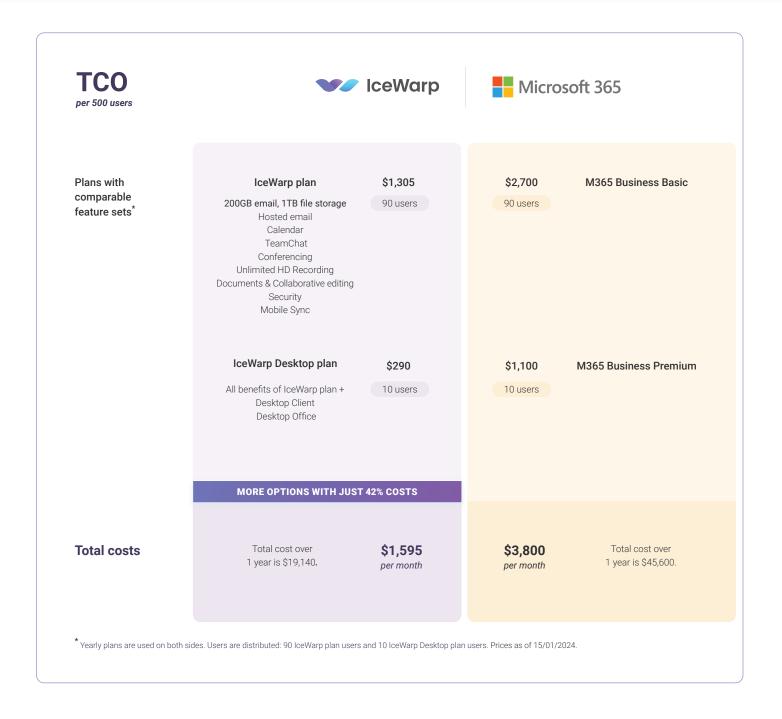

#### TCO evalutation

- Same cloud, 58% cheaper
- Transparent & straightforward pricing
- Based on industry-standard protocols
- Works with any client