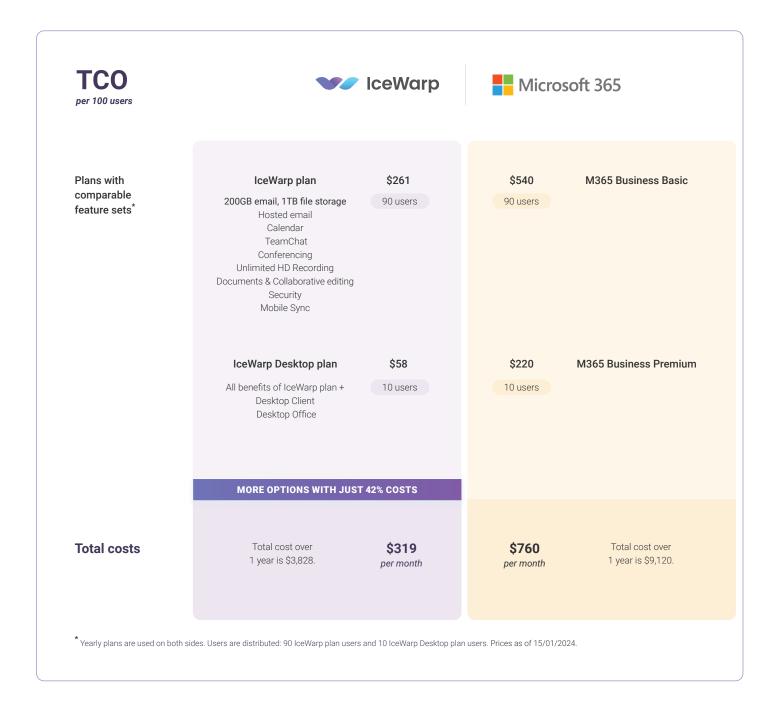

#### TCO evalutation

- Same cloud, 58% cheaper
- Transparent & straightforward pricing
- Based on industry-standard protocols
- Works with any client