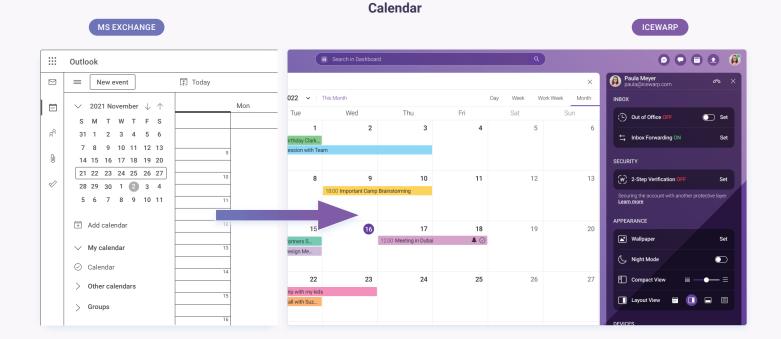

## Familiar user environment is easy to navigate

There is no need to worry about switching to a new working environment. IceWarp and MS Exchange email and calendar interfaces are very similar. As you can see below, the visual difference is not radical at all.