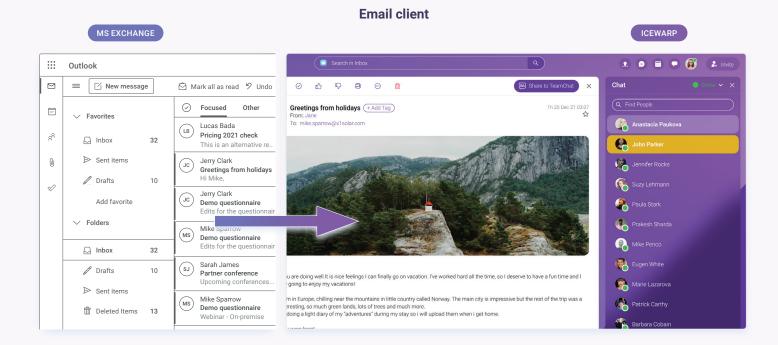

## Familiar user environment is easy to navigate

There is no need to worry about switching to a new working environment. IceWarp and MS Exchange email and calendar interfaces are very similar. As you can see below, the visual difference is not radical at all.